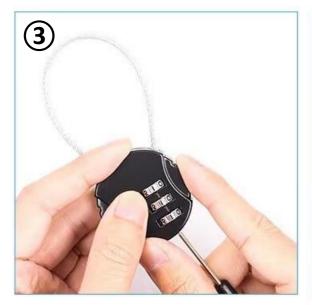

Keeping upward pressure on the screwdriver, turn the thumbwheels to the desired combination centred in line with the interval marks on the casing.

Release and remove the screwdriver. Scramble the thumbwheels and then test the opening and closing of the lock using the set combination.