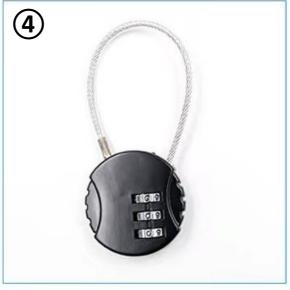

Keeping upward pressure on the screwdriver, turn the thumbwheels to the desired combination centred in line with the interval marks on the casing.

Release and remove the screwdriver. Scramble the thumbwheels and then test the opening and closing of the lock using the set combination.