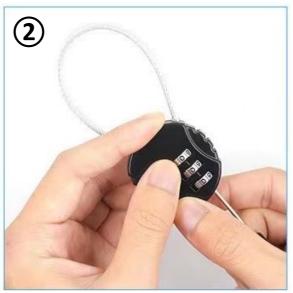

## Setting the desired combination:

Ensure the factory setting '000' is centred in line with the interval marks on the casing.

Insert an implement such as an instrument screwdriver into the hole located on the edge of the lock casing.

Keeping upward pressure on the screwdriver, turn the thumbwheels to the desired combination centred in line with the interval marks on the casing.

Release and remove the screwdriver. Scramble the thumbwheels and then test the opening and closing of the lock using the set combination.