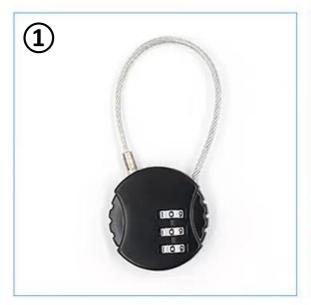

## Busbi Cable Lock Accessory. User Instructions

**Note:** This cable lock is intended for use in preventing unauthorised use of the Busbi Wasp escooter, and not specifically as an anti-theft device.

## Setting the desired combination:

Ensure the factory setting '000' is centred in line with the interval marks on the casing.

Insert an implement such as an instrument screwdriver into the hole located on the edge of the lock casing.