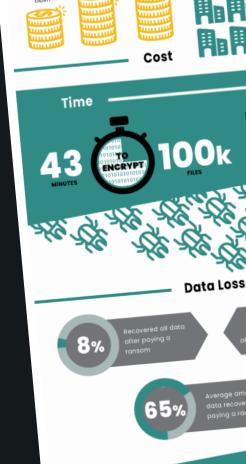

\$4.62m

Average total

cost of a ransamware

cost of a

### FOREST

that can't afford

as the delivery

method

ccess to multiple

poaching and ervice disruption

\$265bn

will cost victims annually by